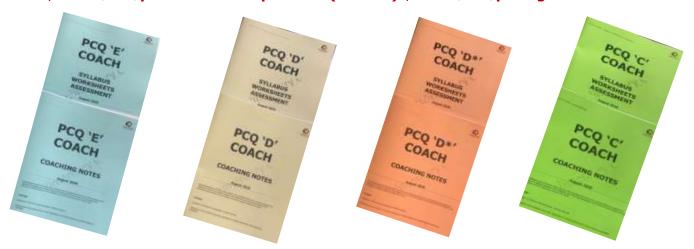

## 2021 and Beyond.....

PCQ 'E' - PCQ 'D' - PCQ 'D\*' - PCQ 'C'

Pony Club Queensland introduces three (3) additional coaching levels to engage participation and development of situational coaching tailoring to coaching strengths.

PCQ 'E', PCQ 'D' and PCQ 'D\*' provide flexible entry to become a Pony Club Queensland Coach and a progressive coaching pathway development program to move to another level.

Recognised Prior Learning (RPL) applied to:

## Coaching Pathways

Coaches can commence at PCQ `E' or PCQ `D' or PCQ `D\*' or PCQ `C' – flexible entry and moving to another level with Recognised Prior Learning.

Each level comprising Syllabus, Worksheets, Assessment and Coaching Notes.

\$15.00 (inc GST) per set or a Complete set (4 levels) \$55.00 (inc GST) postage inclusive

For more information contact PCQ Office admin@ponyclubgld.com.au or 07 3216 1255

-----

Order your Club Sample Books by completing the below order and forward to PCQ with payment.