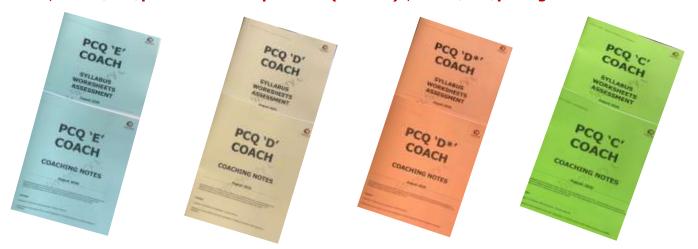

## PCQ 'E' - PCQ 'D' - PCQ 'D\*' - PCQ 'C'

Pony Club Queensland introduces three (3) additional coaching levels to engage participation and development of situational coaching tailoring to coaching strengths.

## Coaching Pathways

Coaches can commence at PCQ `E' or PCQ `D' or PCQ `D\*' or PCQ `C' – flexible entry and moving to another level with Recognised Prior Learning.

Each level comprising Syllabus, Worksheets, Assessment and Coaching Notes.